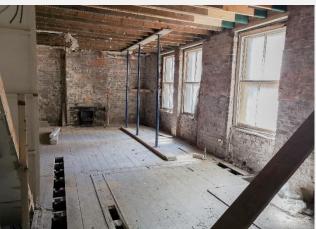

### Description

A rare opportunity has arisen to purchase a wine bar & nightclub and two former hotels in need of renovation.

Situated in a prime central location on Loch Promenade, extending approximately 18,500 sq ft. The ground floor and basement currently houses Bordellos Wine Bar and Nightclub. The upper floors are vacant and present an excellent opportunity for conversion to residential apartments that would benefit from uninterrupted sea views.

Bordellos comprises of a bar, basement club, kitchen, WC facilities and storage rooms.

www.chrystals.co.im

The rooms in the former hotels have been removed leaving each floor open plan ready for development.