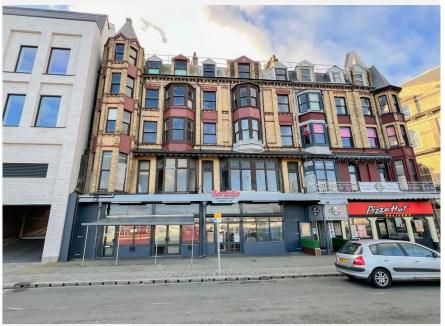

## FOR SALE DEVELOPMENT OPPORTUNITY

6&7 Peveril Buildings, Loch Promenade, Douglas, Isle of Man, IM1 2BT Asking price: £1,200,000

- Central location in Douglas
- Residential conversion opportunity
- In need of renovation
- Uninterrupted sea views
- Bordellos Wine Bar and Nightclub

### Description

A rare opportunity has arisen to purchase a wine bar & nightclub and two former hotels in need of renovation.

Situated in a prime central location on Loch Promenade, extending approximately 18,500 sq ft. The ground floor and basement currently houses Bordellos Wine Bar and Nightclub. The upper floors are vacant and present an excellent opportunity for conversion to residential apartments that would benefit from uninterrupted sea views.

#### Location

Travelling along Loch Promenade in the direction of the Sea Terminal, continue past Victoria Clock situated at the end of Victoria Street. The property can be identified on the right hand side to Walpole Avenue.