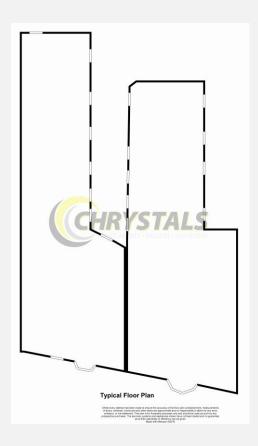

### Description

A rare opportunity has arisen to purchase a wine bar & nightclub and two former hotels in need of renovation.

Situated in a prime central location on Loch Promenade, extending approximately 18,500 sq ft. The ground floor and basement currently houses Bordellos Wine Bar and Nightclub. The upper floors are vacant and present an excellent opportunity for conversion to residential apartments that would benefit from uninterrupted sea views.

Bordellos comprises of a bar, basement club, kitchen, WC facilities and storage rooms.

www.chrystals.co.im

The rooms in the former hotels have been removed leaving each floor open plan ready for development.