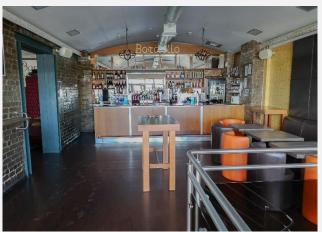

### Description

A rare opportunity has arisen to purchase a wine bar & nightclub and two former hotels in need of renovation.

Situated in a prime central location on Loch Promenade, extending approximately 18,500 sq ft. The ground floor and basement currently houses Bordellos Wine Bar and Nightclub. The upper floors are vacant and present an excellent opportunity for conversion to residential apartments that would benefit from uninterrupted sea views.

Bordellos comprises of a bar, basement club, kitchen, WC facilities and storage rooms.

www.chrystals.co.im

The rooms in the former hotels have been removed leaving each floor open plan ready for development.